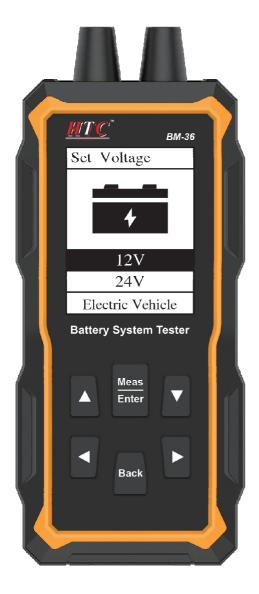

## **BM-36**

## Features:

- 2.4" Inches Colour Screen
- Test the Performance of 12V/24V Lead-Acid Battery
- Battery Test Only Measure the Battery Life

## **Technical Data**

| Screen                                         | 2.4" Colour Screen                |
|------------------------------------------------|-----------------------------------|
| Application                                    | 12V/24V Battery/ Electric Vehicle |
| Battery Lifespan                               | Show as Percentage                |
| Voltage/CCA/<br>Internal resistance            | $\checkmark$                      |
| Start the test                                 | $\checkmark$                      |
| Load Test                                      | $\checkmark$                      |
| Charging test                                  | $\checkmark$                      |
| Kelvin Probe test                              | $\checkmark$                      |
| Car batteries free removal                     | $\checkmark$                      |
| Colour Screen operating system                 | $\checkmark$                      |
| Protection input for anti-polarity/Overvoltage | $\checkmark$                      |
| Built in Li-ion Battery                        | ✓                                 |