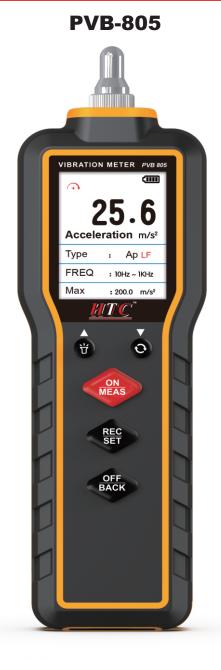

## Features :

- Frequency Range-10Hz~10KHz
- Short and Long Probes are for displacement, velocity and acceleration
- Auto Power Off (APO)
- User Can Check historical data view on screen

## **Technical Data**

| Sensor                                                   | Piezoelectric Accelerated Sensor       |
|----------------------------------------------------------|----------------------------------------|
| Acceleration Measurement<br>Range                        | 0.1~199.9m/s <sup>2</sup> (peak value) |
| Velocity Measurement Range                               | 0.1~199.9mm/s(real-time valid value)   |
| Displacement Measurement<br>Range                        | 0.001~1.999mm(peak-peak value)         |
| Accuracy                                                 | ±(5%+2dgts)                            |
| Low Frequency Acceleration<br>Measuring Frequency Range  | 10Hz~1KHz                              |
| High Frequency Acceleration<br>Measuring Frequency Range | 1KHz~10KHz                             |
| Velocity Measuring Frequency<br>Range                    | 10Hz~1KHz                              |
| Displacement Measuring<br>Frequency Range                | 10Hz~500Hz                             |
| Data Refresh Time                                        | 500ms                                  |
| Storage Capacity                                         | 200 sets                               |
| Power                                                    | 2*1.5V AAA battery                     |
| Battery Working Life                                     | beyond four hours without breaks       |
| Working Temperature                                      | 0°C~50°C                               |
| Working Humidity                                         | 20%RH~80%RH                            |
| Storage Temperature                                      | -20°C~60°C                             |
| Storage Humidity                                         | 20%RH~80%RH                            |
| Dimension                                                | 176*54*25mm                            |
| Net Weight                                               | 121g                                   |
| Height Above Sea Level                                   | <2000                                  |
|                                                          |                                        |