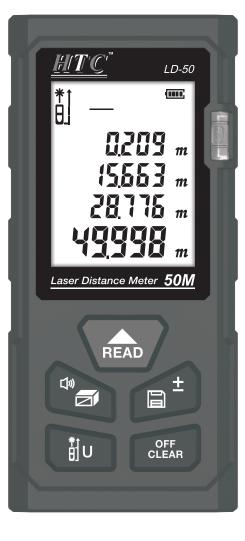

## LASER DISTANCE METER

## LD-50/70/100

## Features :

- Battery Installation and Replacement
- Turn On/Off Button
- Backlight On/Off
- Self Calibration Function
- Single/Continuous/Area/Volume Measurement

## **Technical Data**

| ITEM                               | LD 50                                                      | LD 70    | LD 100    |
|------------------------------------|------------------------------------------------------------|----------|-----------|
| Working Range                      | 0.05-50m                                                   | 0.05-70m | 0.05-100m |
| Precision                          | ±(2mm+d*1/10000)*                                          |          |           |
| Continuous Measurement             | ok                                                         |          |           |
| Area/Volume Measurement            | ok                                                         |          |           |
| Pythagorean Measurement            | ok                                                         |          |           |
| Add And Subtract Measurement       | ok                                                         |          |           |
| Area & Volume Addition/Subtraction | ok                                                         |          |           |
| Min/Mix Value                      | ok                                                         |          |           |
| Self-Calibration                   | ok                                                         |          |           |
| Laser Level                        | Ш                                                          |          |           |
| Laser Type                         | 630-670mm, <1mW                                            |          |           |
| Max Storage                        | 99 Units                                                   |          |           |
| Automatically Cut off Laser        | 20s (single measurement)                                   |          |           |
| Auto Power-off                     | 150s                                                       |          |           |
| Battery Life                       | 4000/8000 times<br>(carbon-zinc battery/ alkaline battery) |          |           |
| Storage Temperature                | -20°C~60°C                                                 |          |           |
| Working Temperature                | 0°C~40°C                                                   |          |           |
| Storage Humidity                   | 20%~80%RH                                                  |          |           |
| Battery                            | 2X1.5V AAA                                                 |          |           |
| Dimension                          | 108x50x25mm                                                |          |           |