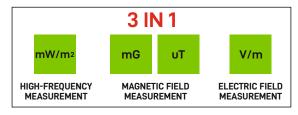

## **FEATURES:**

**HIGH - FREQUENCY MEASUREMENT** 

**MAGNETIC FIELD MEASUREMENTS** 

**ELECTRIC FIELD MEASUREMENT** 

**DATA HOLD** 

**HIGH PRECISION SENSOR** 

**MULTIPLE MEASUREMENTS MODE** 

**BUZZER ALARM** 