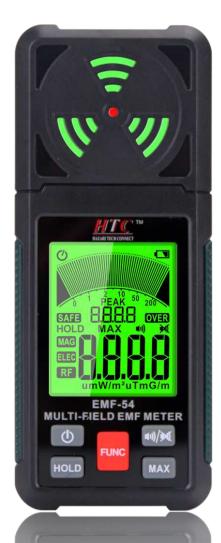

Multiple measurement mode selection

## **FEATURES:**

**HIGH - FREQUENCY MEASUREMENT** 

**MAGNETIC FIELD MEASUREMENTS** 

**ELECTRIC FIELD MEASUREMENT** 

**DATA HOLD** 

**HIGH PRECISION SENSOR** 

**MULTIPLE MEASUREMENTS MODE** 

**BUZZER ALARM** 

**AUTO POWER OFF** 

**3 COLOUR BACKLIGHT** 

| EMF-54                |                                                                               |            |                                 |
|-----------------------|-------------------------------------------------------------------------------|------------|---------------------------------|
| FUNCTION              | MAGNETIC                                                                      | ELECTRIC   | RF                              |
| AXIS                  | 3 axis                                                                        | 1 axis     | 1 axis                          |
| MEASURING             | 0.01~200.0uT / 0.1~2000mG                                                     | 1~2000 V/m | 0.001~100.0mW/m <sup>2</sup>    |
| RANGE                 | 20uT / 200uT<br>200mG / 2000mG                                                | 2000 V/m   | 2/20/100mW/m <sup>2</sup>       |
| RESOLUTION            | 0.1 / 0.1 uT<br>0.1 / 1 mG                                                    | 1V/m       | 0.001/0.01/0.1mW/m <sup>2</sup> |
| FREQUENCY             | 30~1000Hz                                                                     | 30~1000 Hz | 50 MHz~3.5GHz                   |
| ALARM                 | Sound and light (Green, Orange and Red) alarm exceeding the built-inthreshold |            |                                 |
| <b>AUTO POWER OFF</b> | Approx 15 minutes                                                             |            |                                 |
| USE ENVIRONMENT       | 0-40°C / 40-80% RH                                                            |            |                                 |
| POWER SUPPLY          | 3 x 1.5V AAA BATTERIES (The battery is not include in the product)            |            |                                 |
| PRODUCT SIZE          | 142 x 58 x 28 mm                                                              |            |                                 |
| PRODUCT WEIGHT        | 125g                                                                          |            |                                 |
| SAFETY RANGE          | EN61326-1                                                                     |            |                                 |