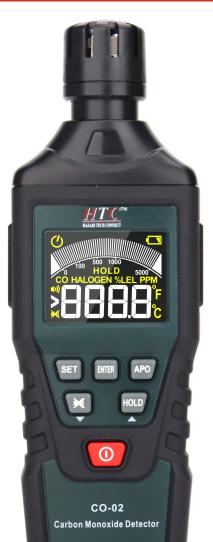

## **FEATURES:**

- **✓** High Precision Electrochemical CO Sensor
- Large LCD Display with Digit & Bargraph
- Compact, Light & Easy to Carry
- 'HOLD' Current Date
  - **Low Battery Indication** 
    - **Auto Power Off**

SENSOR:

Electrochemical Sensor

**REACTION RANGE:** 0PPM~5000PPM

**ACCURACY:** 0~200ppm (±20ppm) 200~2000ppm (±10ppm) 2000~5000ppm (±20ppm)

- **REACTION SENSITIVITY:** 1PPM
- WARM-UP TIME: Approx 5 Sec.
- **REACTIONS TIME (T90):** to 90% Gas concentration in 60sec.

SPECIFICATIONS:

ALARM MODE: Visible and audible

**OPERATING CONDITIONS:** -10 to 50°C / 20 to 80%RH

**STORAGE CONDITIONS:** -10 to 50°C / 20 to 80%RH

**BATTERIES**: 3x1.5V AAA batteries

SAFETY STANDARD: EN61326-1

WEIGHT: APPROX 113 gms.

SIZE: H 171 x W 60 x D 33 MM

QTY: 40 Pcs. in a Box